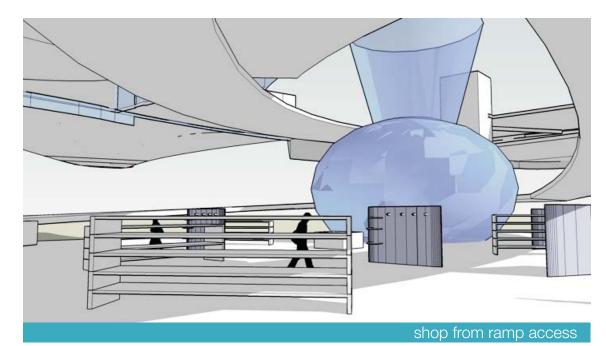

themselves to swim by taking and releasing water with their bodys





Looking at French art we find Henry Matisse, one of the best-known artists of the 20th century known for his use of colour and his fluid, brilliant and original draughtsmanship. His work is a big support in finding the right color and graphic concept for the interior design of the building.





Hendaie the most southwesterly town in France, on the right bank of the Bidassoa that marks the border with Spain.

Elevated over the sea, having the possibility to enjoy the coast and water view from every position



Solar Dannels Collector -34 SWIMCAMP, Ρ

















water purification

### THE GROUND FLOOR







# THE GROUND Floor



















# VIEV/\$

The ground floor







# VIEV/\$

#### The ground floor







The ground floor







### ▓∥₿▓▓▓

The first floor



access to outdoor swimming pools from ramp





#### The first floor



outdoor swimming pools and waterfall





### **V/IE**V//\$

#### The first floor









#### The second floor