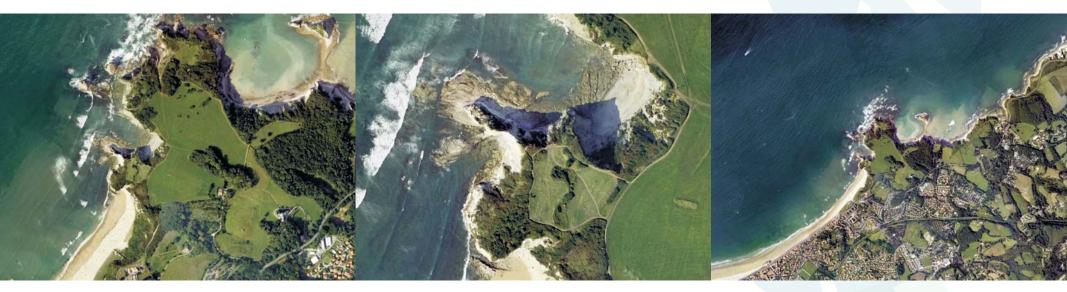

Hendaie the most southwesterly town in France, on the right bank of the Bidassoa that marks the border with Spain.

Elevated over the sea, having the possibility to enjoy the coast and water view from every position