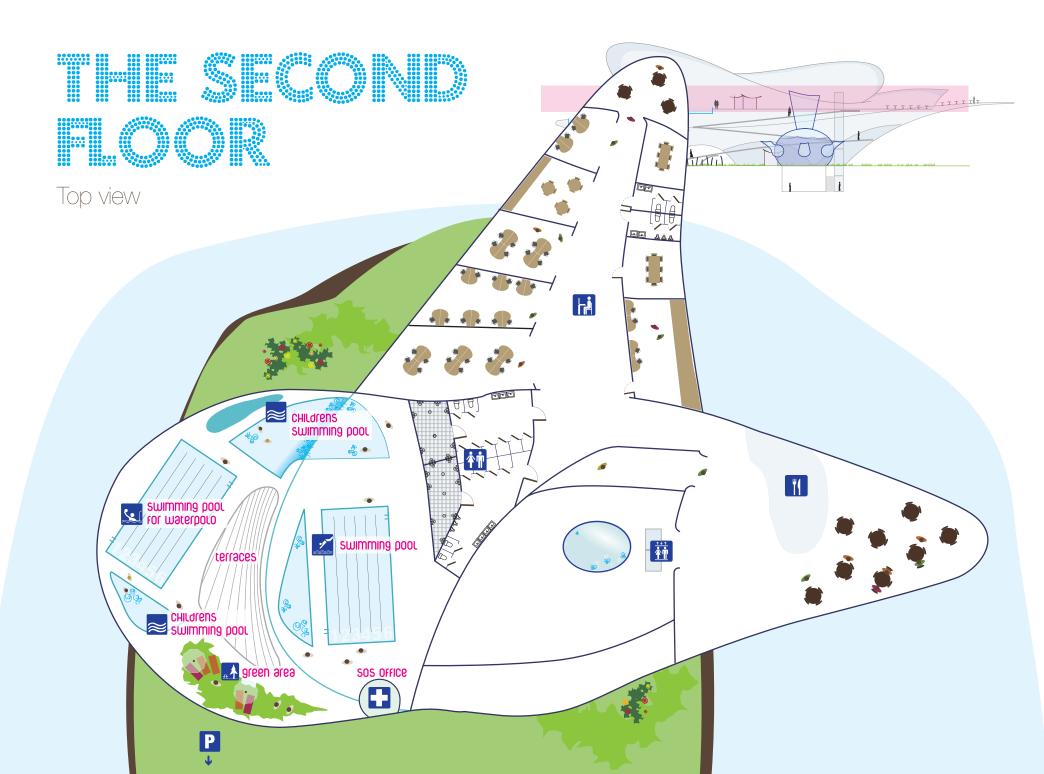

r with their petals while floating on the still water jellyfishes impelling themselves to swim by taking and releasing water with their bodys





Looking at French art we find Henry Matisse, one of the best-known artists of the 20th century known for his use of colour and his fluid, brilliant and original draughtsmanship. His work is a big support in finding the right color and graphic concept for the interior design of the building.





Hendaie the most southwesterly town in France, on the right bank of the Bidassoa that marks the border with Spain.

Elevated over the sea, having the possibility to enjoy the coast and water view from every position



Solar Dannels Collector -34 SWIMCAMP, Ρ

















water purification

### THE GROUND FLOOR







# THE GROUND Floor



















# VIEV/\$

The ground floor







# VIEV/\$

#### The ground floor







The ground floor







### ▓∥₿▓▓▓

The first floor



access to outdoor swimming pools from ramp





#### The first floor



outdoor swimming pools and waterfall





### **V/IE**V//\$

#### The first floor









#### The second floor