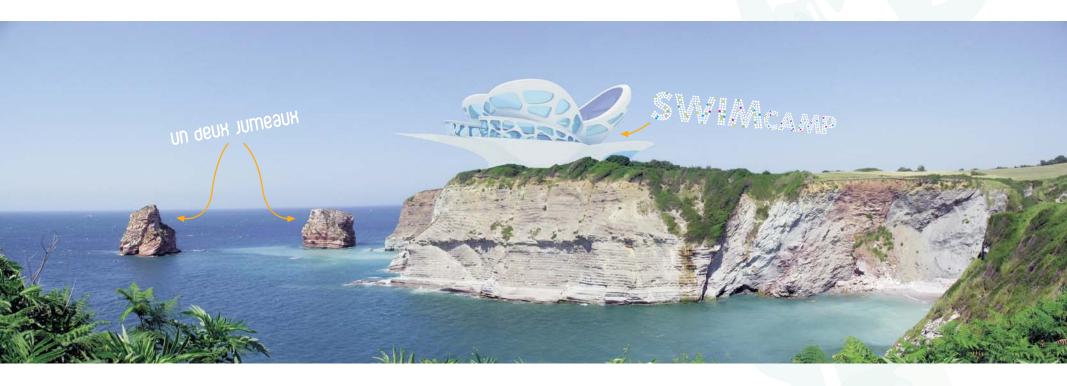

Hendaie the most southwesterly town in France, on the right bank of the Bidassoa that marks the border with Spain.

Elevated over the sea, having the possibility to enjoy the coast and water view from every position