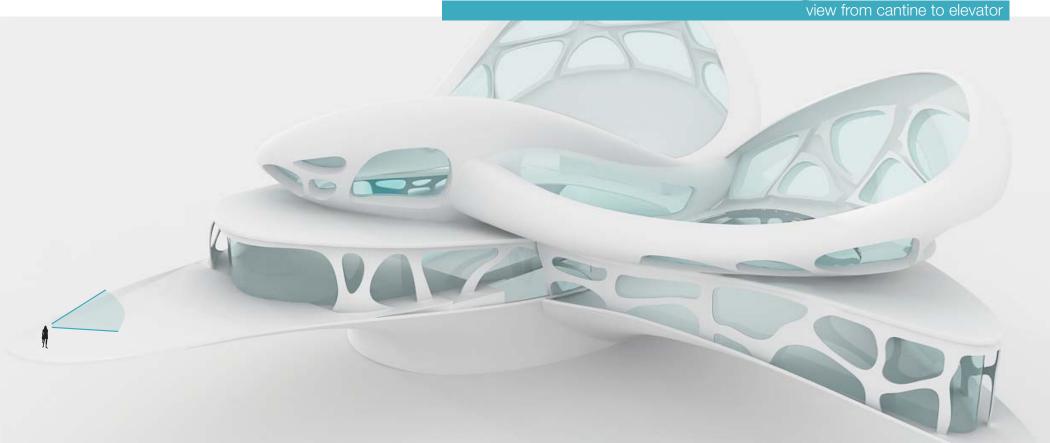

His work is a big support in finding the right color and graphic concept for the interior design of the building.





Hendaie the most southwesterly town in France, on the right bank of the Bidassoa that marks the border with Spain.

Elevated over the sea, having the possibility to enjoy the coast and water view from every position



Solar Dannels Collector -34 SWIMCAMP, Ρ

















water purification

### THE GROUND FLOOR







# THE GROUND Floor



















# VIEV/\$

The ground floor







# VIEV/\$

#### The ground floor







The ground floor







### ▓∥₿▓▓▓

The first floor



access to outdoor swimming pools from ramp





#### The first floor



outdoor swimming pools and waterfall





### **V/IE**V//\$

#### The first floor









#### The second floor