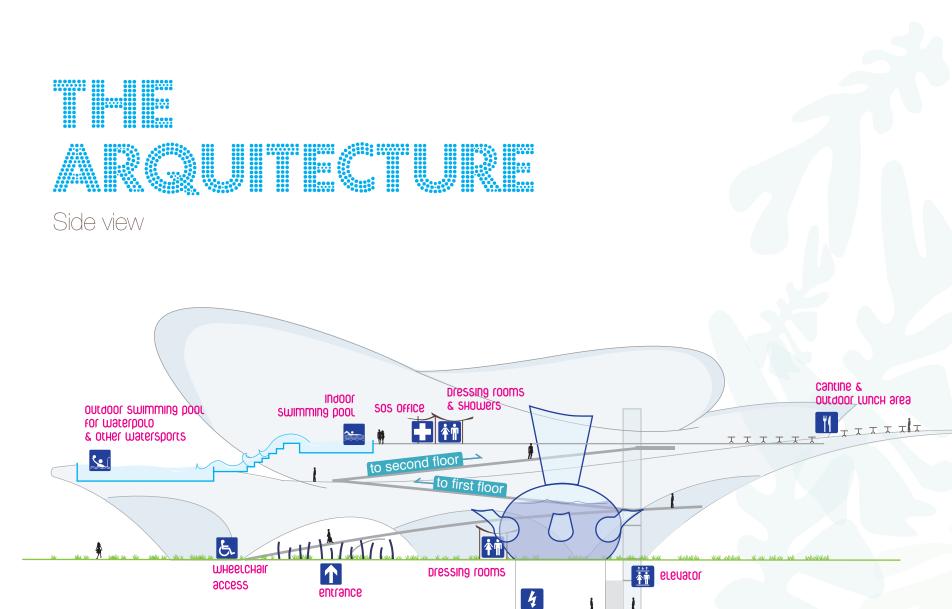

### ▓∥₿▓▓▓

The first floor

access to outdoor swimming pools from ramp

#### The first floor

outdoor swimming pools and waterfall

### **V/IE**V//\$

#### The first floor

#### The second floor