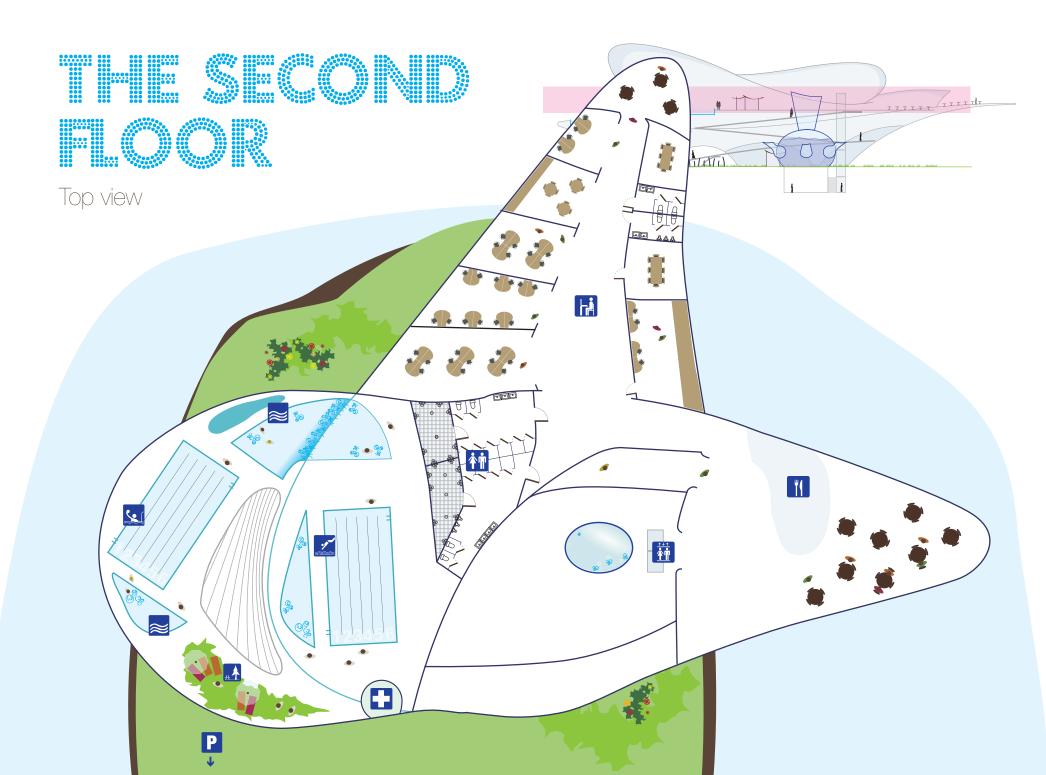

ter with their petals while floating on the still water jellyfishes impelling themselves to swim by taking and releasing water with their bodys





Looking at French art we find Henry Matisse, one of the best-known artists of the 20th century known for his use of colour and his fluid, brilliant and original draughtsmanship. His work is a big support in finding the right color and graphic concept for the interior design of the building.





Hendaie the most southwesterly town in France, on the right bank of the Bidassoa that marks the border with Spain.

Elevated over the sea, having the possibility to enjoy the coast and water view from every position



Solar Dannels Collector -34 SWIMCAMP, Ρ

















water purification

### THE GROUND FLOOR







# THE GROUND Floor



















# VIEV/\$

The ground floor







# VIEV/\$

#### The ground floor







The ground floor







### ▓∥₿▓▓▓

The first floor



access to outdoor swimming pools from ramp





#### The first floor



outdoor swimming pools and waterfall





### **V/IE**V//\$

#### The first floor









#### The second floor