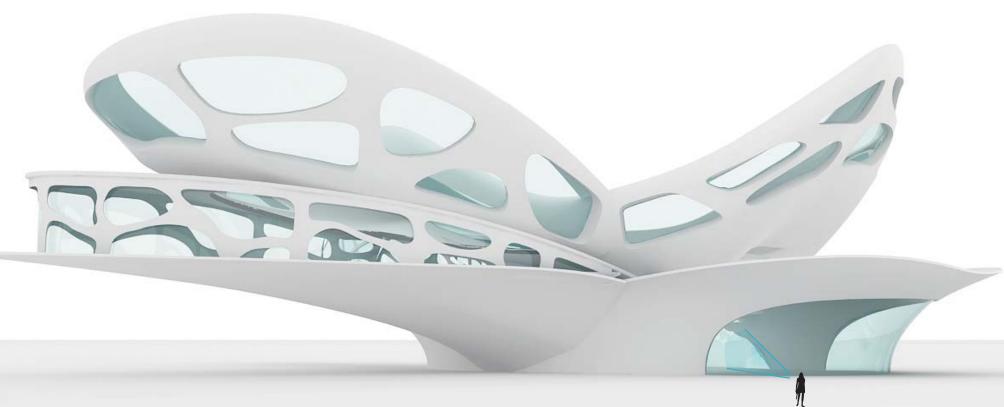

Hendaie the most southwesterly town in France, on the right bank of the Bidassoa that marks the border with Spain.

Elevated over the sea, having the possibility to enjoy the coast and water view from every position