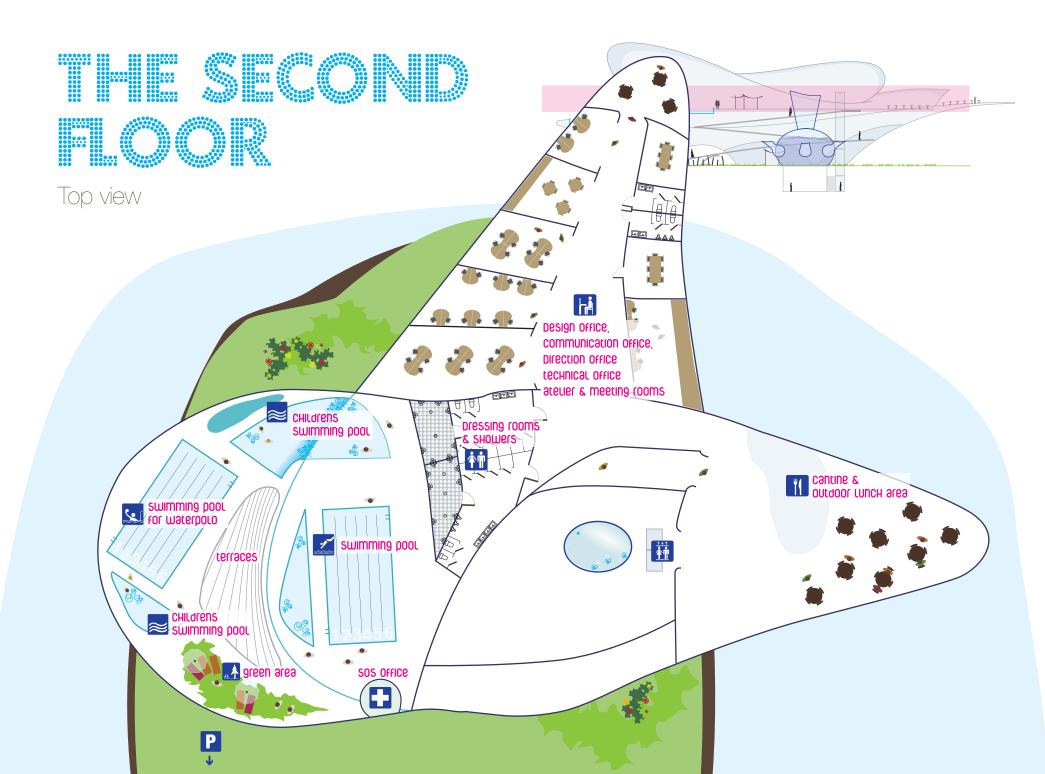

with their petals while floating on the still water jellyfishes impelling themselves to swim by taking and releasing water with their bodys





Looking at French art we find Henry Matisse, one of the best-known artists of the 20th century known for his use of colour and his fluid, brilliant and original draughtsmanship. His work is a big support in finding the right color and graphic concept for the interior design of the building.





Hendaie the most southwesterly town in France, on the right bank of the Bidassoa that marks the border with Spain.

Elevated over the sea, having the possibility to enjoy the coast and water view from every position



Solar Dannels Collector -34 SWIMCAMP, Ρ

















water purification

### THE GROUND FLOOR







# THE GROUND Floor



















# VIEV/\$

The ground floor







# VIEV/\$

#### The ground floor







The ground floor







### ▓∥₿▓▓▓

The first floor



access to outdoor swimming pools from ramp





#### The first floor



outdoor swimming pools and waterfall





### **V/IE**V//\$

#### The first floor









#### The second floor