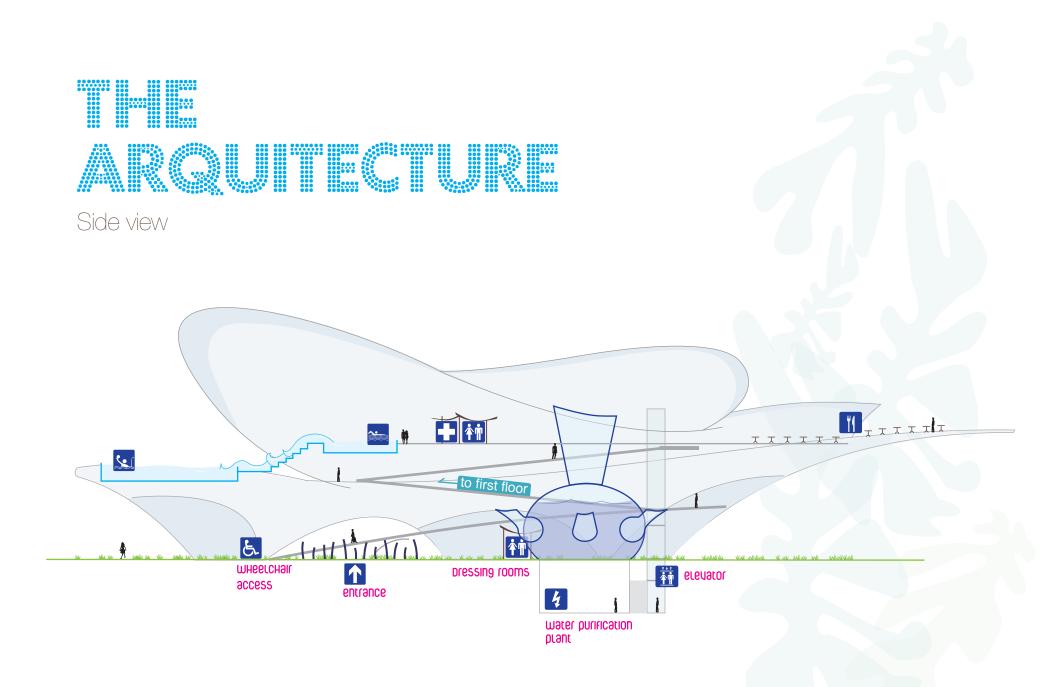

### ▓∥₿▓▓▓

The first floor

access to outdoor swimming pools from ramp

#### The first floor

outdoor swimming pools and waterfall

### **V/IE**V//\$

#### The first floor