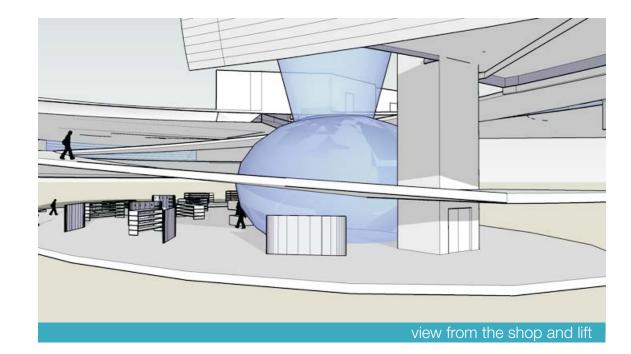

on the still water jellyfishes impelling themselves to swim by taking and releasing water with their bodys





Looking at French art we find Henry Matisse, one of the best-known artists of the 20th century known for his use of colour and his fluid, brilliant and original draughtsmanship. His work is a big support in finding the right color and graphic concept for the interior design of the building.





Hendaie the most southwesterly town in France, on the right bank of the Bidassoa that marks the border with Spain.

Elevated over the sea, having the possibility to enjoy the coast and water view from every position



Solar Dannels Collector -34 SWIMCAMP, Ρ

















water purification

### THE GROUND FLOOR







# THE GROUND Floor



















# VIEV/\$

The ground floor







# VIEV/\$

#### The ground floor







The ground floor







### ▓∥₿▓▓▓

The first floor



access to outdoor swimming pools from ramp





#### The first floor



outdoor swimming pools and waterfall





### **V/IE**V//\$

#### The first floor









#### The second floor