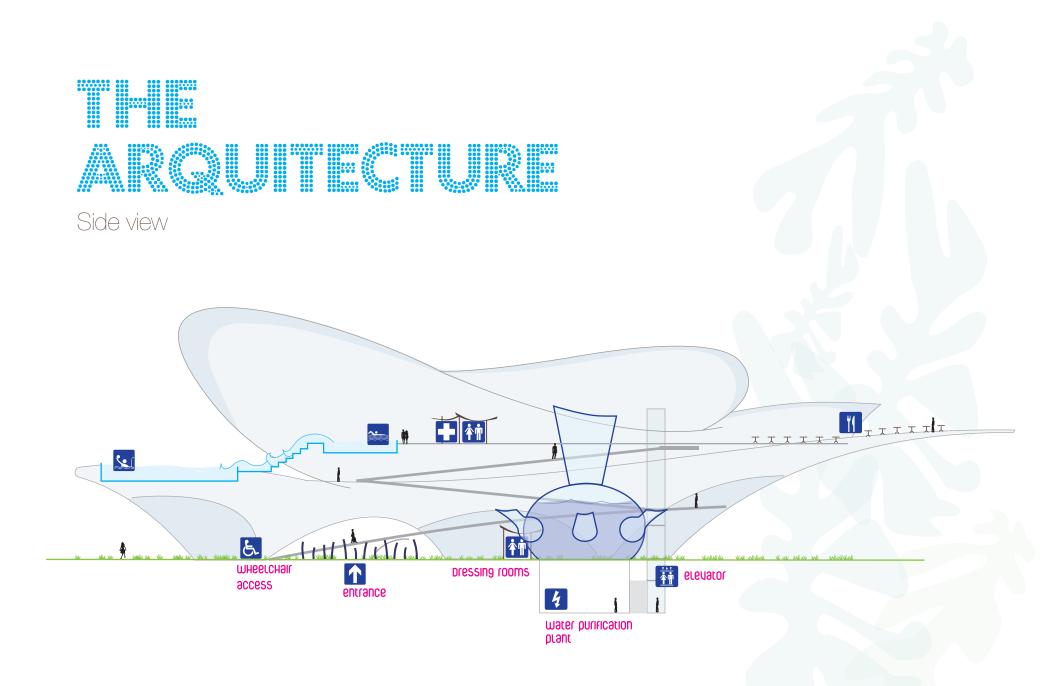

### THE GROUND FLOOR

# THE GROUND Floor

# VIEV/\$

The ground floor

# VIEV/\$

#### The ground floor

The ground floor