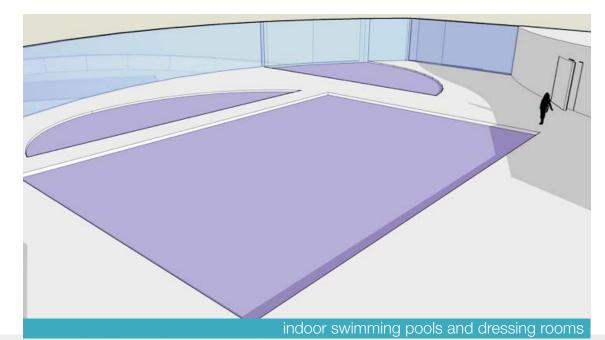

ant and original draughtsmanship. His work is a big support in finding the right color and graphic concept for the interior design of the building.





Hendaie the most southwesterly town in France, on the right bank of the Bidassoa that marks the border with Spain.

Elevated over the sea, having the possibility to enjoy the coast and water view from every position



Solar Dannels Collector -34 SWIMCAMP, Ρ

















water purification

### THE GROUND FLOOR







# THE GROUND Floor



















# VIEV/\$

The ground floor







# VIEV/\$

#### The ground floor







The ground floor







### ▓∥₿▓▓▓

The first floor



access to outdoor swimming pools from ramp





#### The first floor



outdoor swimming pools and waterfall





### **V/IE**V//\$

#### The first floor









#### The second floor