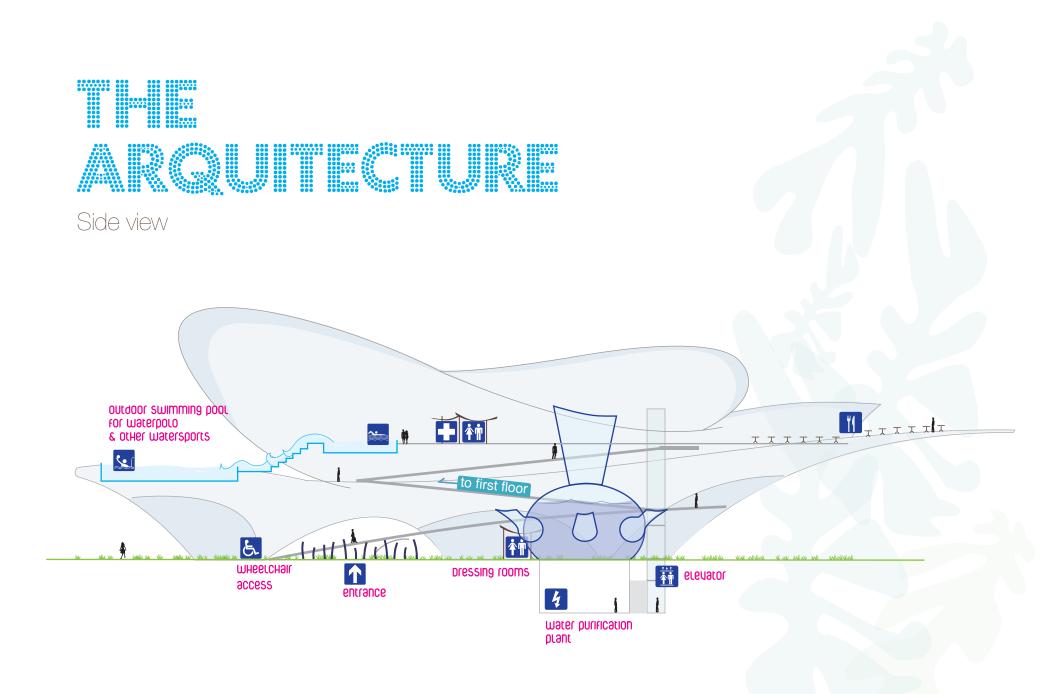

### ▓∥₿▓▓▓

The first floor

access to outdoor swimming pools from ramp

#### The first floor

outdoor swimming pools and waterfall

### **V/IE**V//\$

#### The first floor