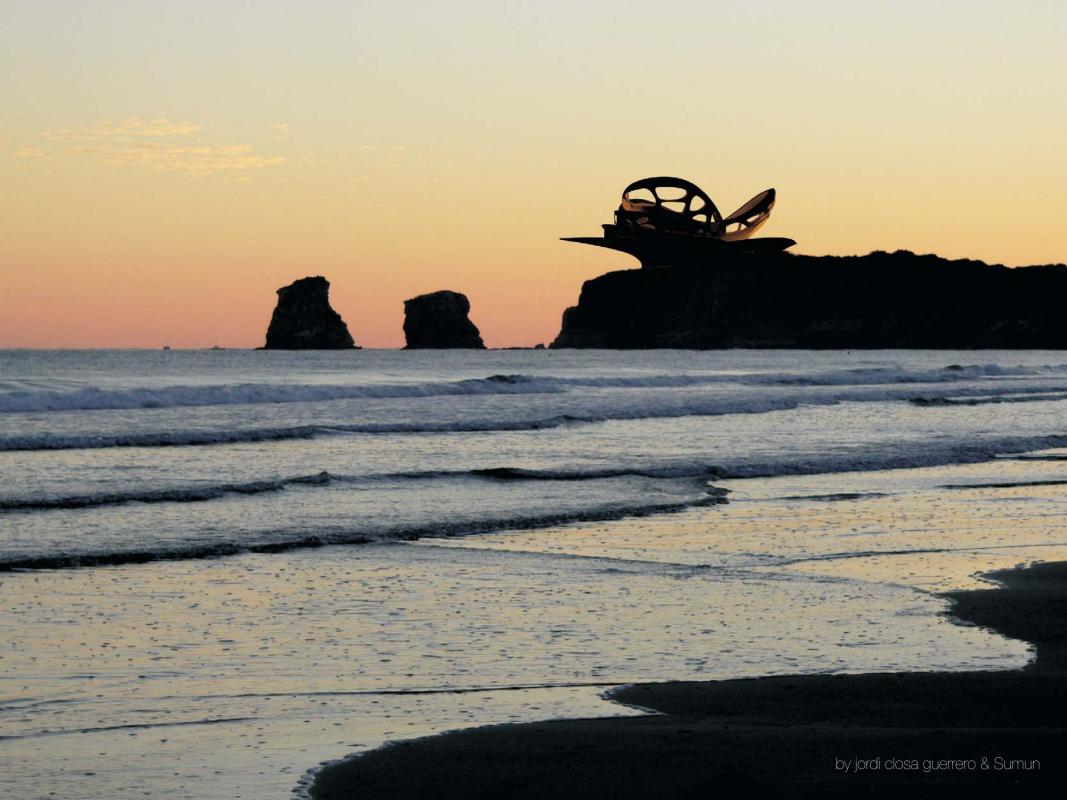

Hendaie the most southwesterly town in France, on the right bank of the Bidassoa that marks the border with Spain.

Elevated over the sea, having the possibility to enjoy the coast and water view from every position