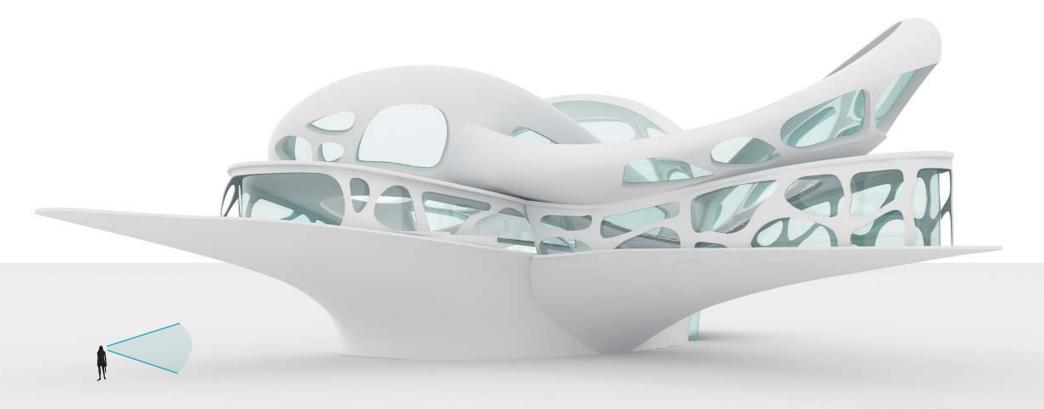

the still water jellyfishes impelling themselves to swim by taking and releasing water with their bodys





Looking at French art we find Henry Matisse, one of the best-known artists of the 20th century known for his use of colour and his fluid, brilliant and original draughtsmanship. His work is a big support in finding the right color and graphic concept for the interior design of the building.





Hendaie the most southwesterly town in France, on the right bank of the Bidassoa that marks the border with Spain.

Elevated over the sea, having the possibility to enjoy the coast and water view from every position



Solar Dannels Collector -34 SWIMCAMP, Ρ

















water purification

### THE GROUND FLOOR







# THE GROUND Floor



















# VIEV/\$

The ground floor







# VIEV/\$

#### The ground floor







The ground floor







### ▓∥₿▓▓▓

The first floor



access to outdoor swimming pools from ramp





#### The first floor



outdoor swimming pools and waterfall





### **V/IE**V//\$

#### The first floor









#### The second floor